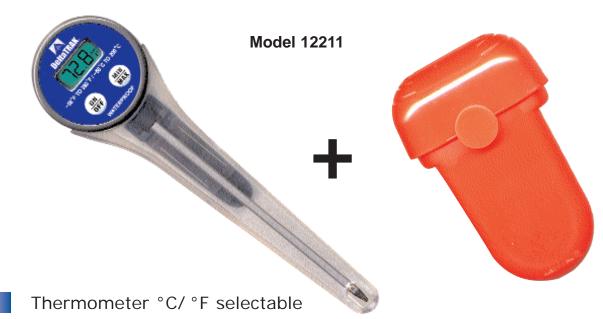

## **Waterproof Dishwasher Thermometer Kit**

Thermometer with min/max reading memory

Thermometer with seethrough probe cover with pocket clip on backside Thermometer can be field calibrated

Waterproof thermometer and waterproof plastic protective heat shield